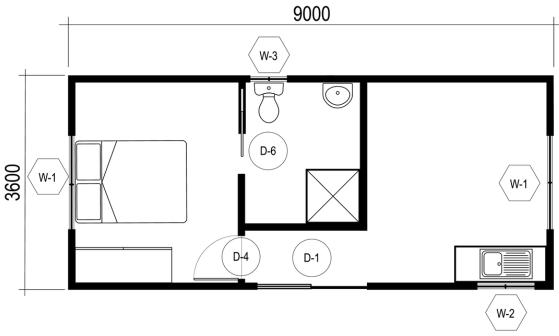

## BUILDING SIZE **3.6m x 9m**

Floor plan

\*Internal fittings and furnishings are indicative only. Ask for list of inclusions.

**FREE DESIGN #10** 

BackyardPods

| PRODUCT                                                                                                         | SKU                |
|-----------------------------------------------------------------------------------------------------------------|--------------------|
| Flatpack building kit 3.6m x 9m<br>• Wall cladding colour: Shale Grey<br>• Gutter and barges colour: Shale Grey | FBK-POD-KIT-3609   |
| 8 x 600mm steel foundation piers (POD)                                                                          | FBK-FDN600-8X      |
| Deck + Veranda 1.5m x 9m flat-pack kit<br>• Under eaves/veranda colour: Shale Grey                              | FBK-DKV-KIT-1509   |
| 4 x 600mm steel foundation piers<br>(Deck + Veranda)                                                            | FBK-FDN-600-4X     |
| Internal lining kits per 18m <sup>2</sup> x2                                                                    | FBK-LK18X2         |
| Lintels for door & window openings 5LM                                                                          | FBK-LTL            |
| Internal dividing wall framing - 3.6m                                                                           | FBK-IWFRAME-1      |
| Double-glazed sliding door<br>2145mm x 1800mm (with screen)                                                     | FBK-SKD-2145x1800  |
| Double-glazed awning-style window<br>600mm x 945mm (with screen)                                                | FBK-WIN-600X945-B  |
| Double-glazed awning-style window<br>600mm x 1545 (with screen) x2                                              | HMN-WIN-600X1545-B |
| Double-glazed windows modular combo A<br>vertical - 1800mm x 600mm (with screen)                                | HMN-WIN-CMBA-B     |