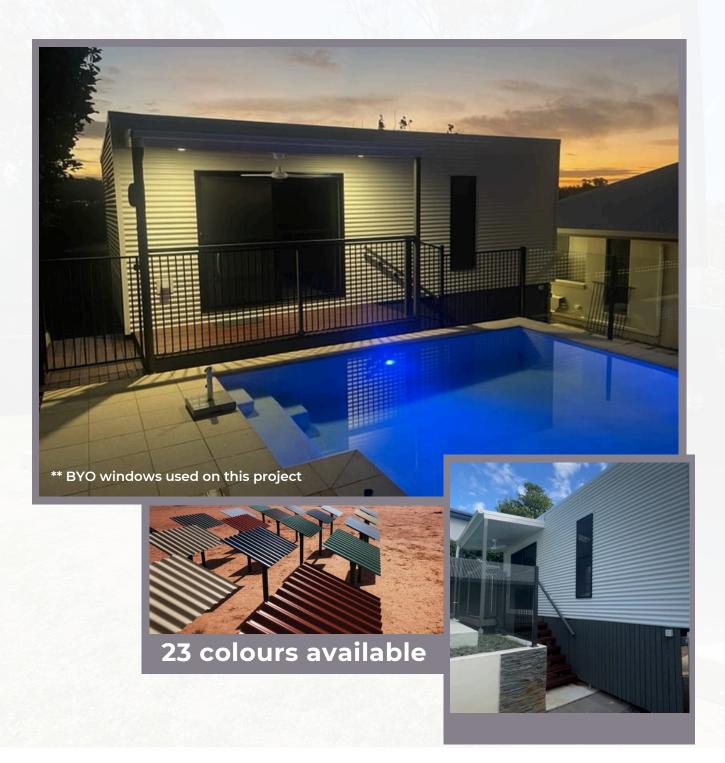

| FBK-LK18X2        |
| Lintels for door & window openings 5LM                                                                      | FBK-LTL           |
| Internal dividing wall framing - 3.6m                                                                       | FBK-IWFRAME-1     |
| Double-glazed sliding door<br>2145mm x 1800mm (with screen)                                                 | FBK-SKD-2145x1800 |
| Double-glazed awning-style window<br>600mm x 945mm (with screen)                                            | FBK-WIN-600X945-B |
| Double-glazed windows modular combo A<br>vertical - 1800mm x 600mm (with screen) x2                         | HMN-WIN-CMBA-B    |



BackyardPods



## Design #11 sample pics