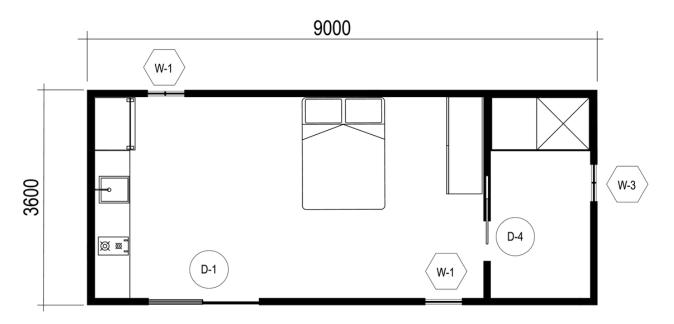

## BUILDING SIZE **3.6m x 9m**

Floor plan

\*Internal fittings and furnishings are indicative only. Ask for list of inclusions.

**FREE DESIGN #11** 

| PRODUCT                                                                                                     | SKU               |
|-------------------------------------------------------------------------------------------------------------|-------------------|
| Flatpack building kit 3.6m x 9m<br>• Wall cladding colour: Surfmist<br>• Gutter and barges colour: Surfmist | FBK-POD-KIT-3609  |
| 8 x 600mm steel foundation piers (POD)                                                                      | FBK-FDN600-8X     |
| Deck + Veranda 1.5m x 4m flat-pack kit<br>• Under eaves/veranda colour: Surfmist                            | FBK-DKV-KIT-1504  |
| 3 x 600mm steel foundation piers<br>(Deck + Veranda)                                                        | FBK-FDN-600-3X    |
| Internal lining kits per 18m² x2                                                                            | FBK-LK18X2        |
| Lintels for door & window openings 5LM                                                                      | FBK-LTL           |
| Internal dividing wall framing - 3.6m                                                                       | FBK-IWFRAME-1     |
| Double-glazed sliding door<br>2145mm x 1800mm (with screen)                                                 | FBK-SKD-2145x1800 |
| Double-glazed awning-style window<br>600mm x 945mm (with screen)                                            | FBK-WIN-600X945-B |
| Double-glazed windows modular combo A<br>vertical - 1800mm x 600mm (with screen) x2                         | HMN-WIN-CMBA-B    |