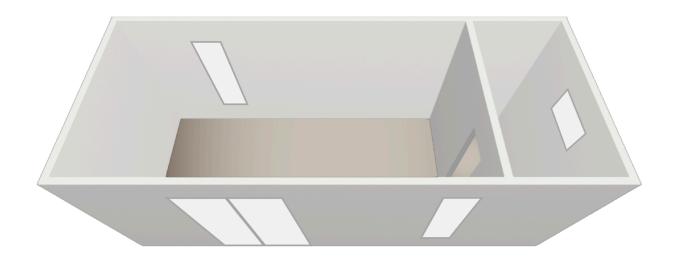

## BUILDING SIZE **3.6m x 9m**

Floor plan

\*Internal fittings and furnishings are indicative only. Ask for list of inclusions.

**FREE DESIGN #11** 

| PRODUCT                                                                                                     | SKU               |
|-------------------------------------------------------------------------------------------------------------|-------------------|
| Flatpack building kit 3.6m x 9m<br>• Wall cladding colour: Surfmist<br>• Gutter and barges colour: Surfmist | FBK-POD-KIT-3609  |
| 8 x 600mm steel foundation piers (POD)                                                                      | FBK-FDN600-8X     |
| Deck + Veranda 1.5m x 4m flat-pack kit<br>• Under eaves/veranda colour: Surfmist                            | FBK-DKV-KIT-1504  |
| 3 x 600mm steel foundation piers<br>(Deck + Veranda)                                                        | FBK-FDN-600-3X    |
| Internal lining kits per 18m² x2                                                                            | FBK-LK18X2        |
| Lintels for door & window openings 5LM                                                                      | FBK-LTL           |
| Internal dividing wall framing - 3.6m                                                                       | FBK-IWFRAME-1     |
| Double-glazed sliding door<br>2145mm x 1800mm (with screen)                                                 | FBK-SKD-2145x1800 |
| Double-glazed awning-style window<br>600mm x 945mm (with screen)                                            | FBK-WIN-600X945-B |
| Double-glazed windows modular combo A<br>vertical - 1800mm x 600mm (with screen) x2                         | HMN-WIN-CMBA-B    |