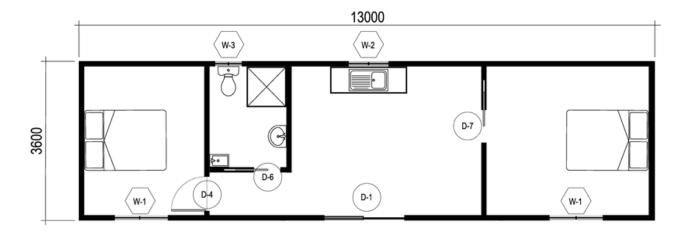

## 3.6m x 13m

## Floor plan

\*Internal fittings and furnishings are indicative only. Ask for list of inclusions.

| PRODUCT                                                                 | SKU                 |
|-------------------------------------------------------------------------|---------------------|
| Flatpack building kit 3.6m x 13m                                        | FBK-POD-KIT-3613    |
| 12x 600mm steel foundation piers                                        | FBK-FDN-600-12X     |
| Internal lining kits per 24m² x2                                        | FBK-LK24X2          |
| Lintels for door 1860 + windows 660 + 1050<br>+ (2)1260 = 6090 or 7LM   | FBK-LTL             |
| Internal dividing wall framing - 4m                                     | FBK-IWFRAME-1       |
| Double-glazed sliding door 2145mm x<br>1800mm with flyscreen            | HMN-SLD-2145x1800-A |
| Double-glazed awning-style window<br>600mm x 600mm with flyscreen       | HMN-WIN-600x600-B   |
| Double-glazed awning-style window<br>600mm x 945mm with flyscreen       | FBK-WIN-600X945-B   |
| Double-glazed awning-style window<br>600mm x 1200mm with flyscreen (x2) | HMN-WIN-600X1200-B  |