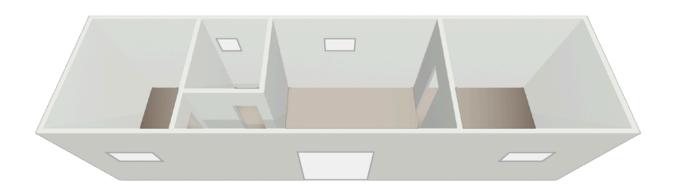

## 3.6m x 13m

## Floor plan

\*Internal fittings and furnishings are indicative only. Ask for list of inclusions.

| PRODUCT                                                                 | SKU                 |
|-------------------------------------------------------------------------|---------------------|
| Flatpack building kit 3.6m x 13m                                        | FBK-POD-KIT-3613    |
| 12x 600mm steel foundation piers                                        | FBK-FDN-600-12X     |
| Internal lining kits per 24m² x2                                        | FBK-LK24X2          |
| Lintels for door 1860 + windows 660 + 1050<br>+ (2)1260 = 6090 or 7LM   | FBK-LTL             |
| Internal dividing wall framing - 4m                                     | FBK-IWFRAME-1       |
| Double-glazed sliding door 2145mm x<br>1800mm with flyscreen            | HMN-SLD-2145x1800-A |
| Double-glazed awning-style window<br>600mm x 600mm with flyscreen       | HMN-WIN-600x600-B   |
| Double-glazed awning-style window<br>600mm x 945mm with flyscreen       | FBK-WIN-600X945-B   |
| Double-glazed awning-style window<br>600mm x 1200mm with flyscreen (x2) | HMN-WIN-600X1200-B  |