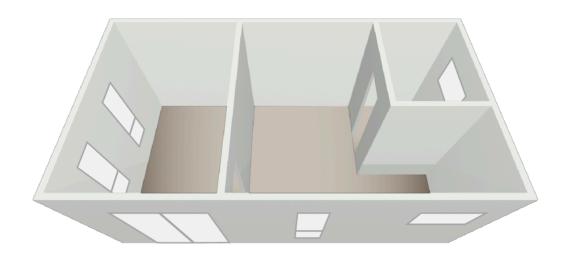

GRANNY FLAT WITH STUDY NOOK

## **4.5m x 8m**

\*Internal fittings and furnishings are indicative only. Ask for list of inclusions.

BackyardPods

| PRODUCT                                                                                 | SKU                         |
|-----------------------------------------------------------------------------------------|-----------------------------|
| Flatpack building kit 4.5m x 8m                                                         | FBK-POD-KIT-4508            |
| Internal lining kits per 18m² x2                                                        | FBK-LK18X2                  |
| Lintels [Windows (3)660 + (2) 1260<br>+ Door 1860 =6360 or 7LM]                         | FBK-LTL                     |
| Internal dividing wall framing - 4m                                                     | FBK-IWFRAME-1               |
| Double-glazed windows modular combo<br>A vertical – 1800mm x 600mm with<br>flyscreen x3 | HMN-WIN-CMBA-B              |
| Double-glazed awning-style window<br>600mm x 1200mm with flyscreen x2                   | НМ <b>N-WIN-600X1200-</b> В |
| Double-glazed sliding door 2145mm x<br>1800mm with flyscreen                            | HMN-SLD-2145x1800-A         |