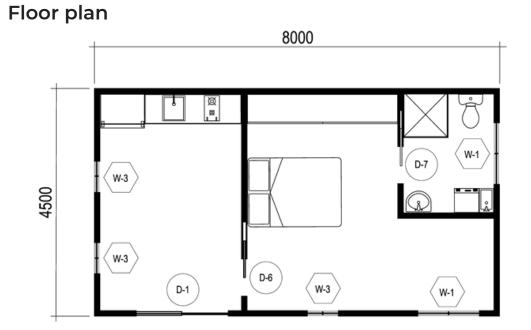

GRANNY FLAT WITH STUDY NOOK

## **4.5m x 8m**

\*Internal fittings and furnishings are indicative only. Ask for list of inclusions.

BackyardPods

| PRODUCT                                                                                 | SKU                         |
|-----------------------------------------------------------------------------------------|-----------------------------|
| Flatpack building kit 4.5m x 8m                                                         | FBK-POD-KIT-4508            |
| Internal lining kits per 18m² x2                                                        | FBK-LK18X2                  |
| Lintels [Windows (3)660 + (2) 1260<br>+ Door 1860 =6360 or 7LM]                         | FBK-LTL                     |
| Internal dividing wall framing - 4m                                                     | FBK-IWFRAME-1               |
| Double-glazed windows modular combo<br>A vertical – 1800mm x 600mm with<br>flyscreen x3 | HMN-WIN-CMBA-B              |
| Double-glazed awning-style window<br>600mm x 1200mm with flyscreen x2                   | НМ <b>N-WIN-600X1200-</b> В |
| Double-glazed sliding door 2145mm x<br>1800mm with flyscreen                            | HMN-SLD-2145x1800-A         |