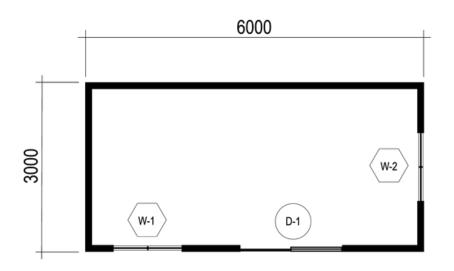

## BUILDING SIZE

Floor plan

BackyardPods

| PRODUCT                                                               | SKU               |
|-----------------------------------------------------------------------|-------------------|
| Flatpack building kit 3m x 6m<br>with eaves                           | FBK-POD-KIT-3006E |
| Internal lining kits per 18m²                                         | FBK-LK18          |
| Lintels for door & window openings 5LM                                | FBK-LTL           |
| Double-glazed sliding door<br>2145mm x 1800mm (with screen)           | FBK-SKD-2145x1800 |
| Double-glazed awning-style windows<br>600mm x 1200mm (with screen) x2 | FBK-WIN-600X1200  |

\*This flatpack building kit may require optional foundation piers (4 x 600mm).