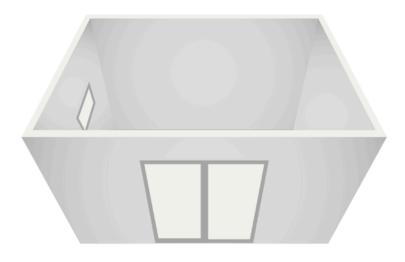

## BUILDING SIZE

Floor plan

BackyardPods

| PRODUCT                                                           | SKU               |
|-------------------------------------------------------------------|-------------------|
| Flatpack building kit 2.5m x 4m<br>with eaves                     | FBK-POD-KIT-2504E |
| Internal lining kits per 18m²                                     | FBK-LK18          |
| Lintels for door & window openings 3LM                            | FBK-LTL           |
| Double-glazed sliding door<br>2145mm x 1410mm (with screen)       | FBK-SKD-2145x1410 |
| Double-glazed awning-style window<br>600mm x 1200mm (with screen) | FBK-WIN-600X1200  |