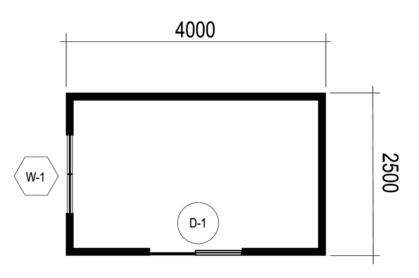

## BUILDING SIZE

Floor plan

BackyardPods

| PRODUCT                                                           | SKU               |
|-------------------------------------------------------------------|-------------------|
| Flatpack building kit 2.5m x 4m<br>with eaves                     | FBK-POD-KIT-2504E |
| Internal lining kits per 18m²                                     | FBK-LK18          |
| Lintels for door & window openings 3LM                            | FBK-LTL           |
| Double-glazed sliding door<br>2145mm x 1410mm (with screen)       | FBK-SKD-2145x1410 |
| Double-glazed awning-style window<br>600mm x 1200mm (with screen) | FBK-WIN-600X1200  |

\*This flatpack building kit may require optional foundation piers (4 x 600mm).