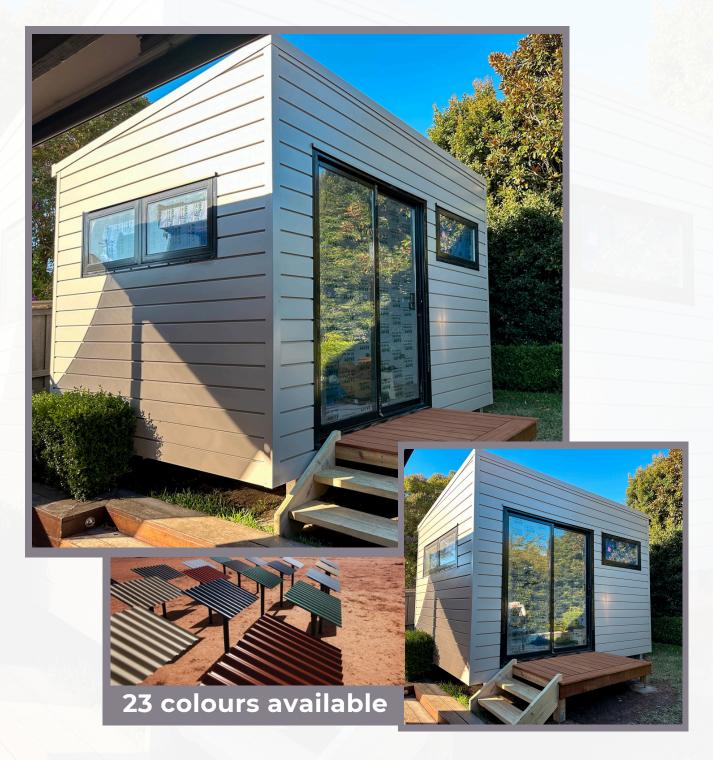

--|-------------------|
| Flatpack building kit 3m x 4m                                       | FBK-POD-KIT-3004  |
| Custom Bonville cladding                                            | FBK-BONCLAD       |
| Lintels for door & window openings 6LM                              | FBK-LTL           |
| Internal lining kits per 18m                                        | FBK-LK18          |
| Double-glazed sliding door<br>2145mm x 1800mm (with screen)         | FBK-SKD-2145x1800 |
| Double-glazed awning-style window<br>600mm x 1200mm (with screen)   | FBK-WIN-600X1200  |
| Double-glazed awning-style window<br>600mm x 945mm (with screen) x2 | FBK-WIN-600X945   |

<sup>\*</sup>This flatpack building kit may require optional foundation piers (4  $\times$  600mm).





## Design #6 sample pics



>> Visit video