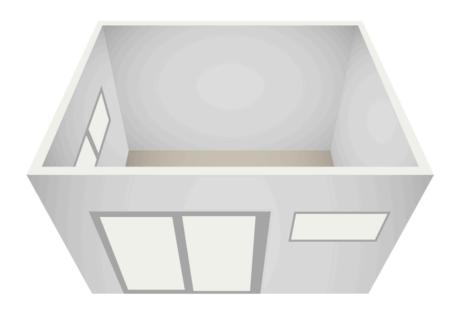

## 3m x 4m



## Floor plan







| PRODUCT                                                             | SKU               |
|---------------------------------------------------------------------|-------------------|
| Flatpack building kit 3m x 4m                                       | FBK-POD-KIT-3004  |
| Custom Bonville cladding                                            | FBK-BONCLAD       |
| Lintels for door & window openings 6LM                              | FBK-LTL           |
| Internal lining kits per 18m                                        | FBK-LK18          |
| Double-glazed sliding door<br>2145mm x 1800mm (with screen)         | FBK-SKD-2145x1800 |
| Double-glazed awning-style window<br>600mm x 1200mm (with screen)   | FBK-WIN-600X1200  |
| Double-glazed awning-style window<br>60