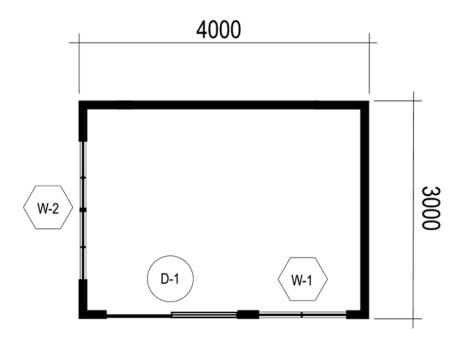

## 3m x 4m

## Floor plan

| PRODUCT                                                             | SKU               |
|---------------------------------------------------------------------|-------------------|
| Flatpack building kit 3m x 4m                                       | FBK-POD-KIT-3004  |
| Custom Bonville cladding                                            | FBK-BONCLAD       |
| Lintels for door & window openings 6LM                              | FBK-LTL           |
| Internal lining kits per 18m                                        | FBK-LK18          |
| Double-glazed sliding door<br>2145mm x 1800mm (with screen)         | FBK-SKD-2145x1800 |
| Double-glazed awning-style window<br>600mm x 1200mm (with screen)   | FBK-WIN-600X1200  |
| Double-glazed awning-style window<br>600mm x 945mm (with screen) x2 | FBK-WIN-600X945   |