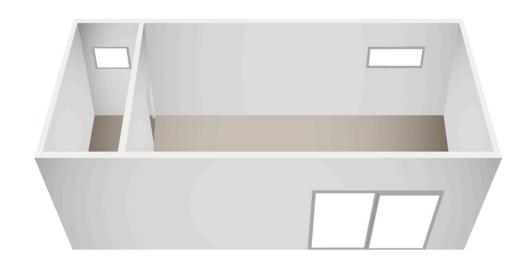

## 3.6m x 6m



## Floor plan



\*Internal fittings and furnishings are indicative only. Ask for list of inclusions.





| PRODUCT                                                          | SKU               |
|------------------------------------------------------------------|-------------------|
| Flatpack building kit 3.6m x 6m                                  | FBK-POD-KIT-3606  |
| Internal lining kits per 18m²                                    | FBK-LK18          |
| Lintels for door & window openings 3LM                           | FBK-LTL           |
| Double-glazed sliding door<br>2145mm x 1800mm (with screen)      | FBK-SKD-2145x1800 |
| Double-glazed awning-style window<br>600mm x 600mm (with screen) | FBK-WIN-600X600   |
| Double-glazed awning-style window<br>600mm x 900mm (with screen) |