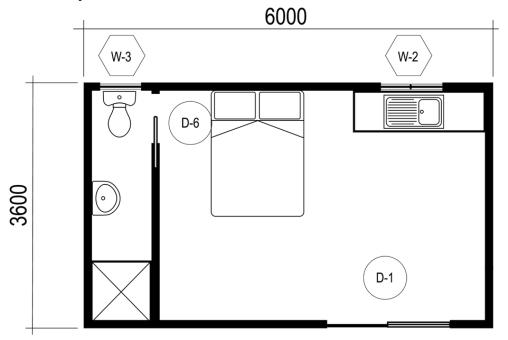

## 3.6m x 6m

## Floor plan

\*Internal fittings and furnishings are indicative only. Ask for list of inclusions.

| PRODUCT                                                          | SKU               |
|------------------------------------------------------------------|-------------------|
| Flatpack building kit 3.6m x 6m                                  | FBK-POD-KIT-3606  |
| Internal lining kits per 18m²                                    | FBK-LK18          |
| Lintels for door & window openings 3LM                           | FBK-LTL           |
| Double-glazed sliding door<br>2145mm x 1800mm (with screen)      | FBK-SKD-2145x1800 |
| Double-glazed awning-style window<br>600mm x 600mm (with screen) | FBK-WIN-600X600   |
| Double-glazed awning-style window<br>600mm x 900mm (with screen) | FBK-WIN-600X900   |