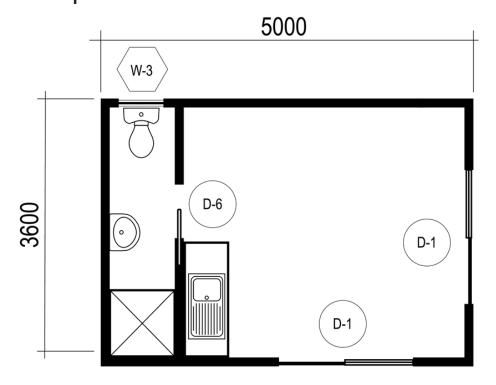

## 3.6m x 5m

## Floor plan

\*Internal fittings and furnishings are indicative only. Ask for list of inclusions.

| PRODUCT                                                          | SKU                 |
|------------------------------------------------------------------|---------------------|
| Flatpack building kit 3.6m x 5m                                  | FBK-POD-KIT-3605    |
| Internal dividing wall framing                                   | FBK-IWFRAME-1       |
| Internal lining kits per 18m²                                    | FBK-LK18            |
| Lintels for door & window openings x2<br>(1860mm + 660 or 5mm)   | FBK-LTL             |
| Double-glazed sliding door<br>2145mm x 1800mm (with screen) x2   | FBK-SKD-2145x1800-A |
| Double-glazed awning-style window<br>600mm x 600mm (with screen) | FBK-WIN-600X600-B   |