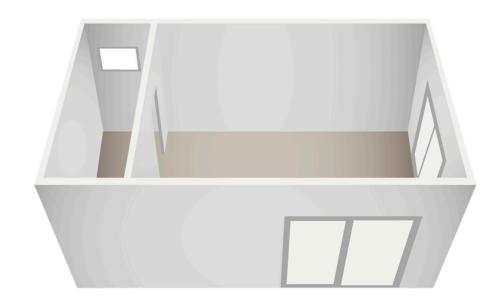

## 3.6m x 5m

## Floor plan

\*Internal fittings and furnishings are indicative only. Ask for list of inclusions.

| PRODUCT                                                          | SKU                 |
|------------------------------------------------------------------|---------------------|
| Flatpack building kit 3.6m x 5m                                  | FBK-POD-KIT-3605    |
| Internal dividing wall framing                                   | FBK-IWFRAME-1       |
| Internal lining kits per 18m²                                    | FBK-LK18            |
| Lintels for door & window openings x2<br>(1860mm + 660 or 5mm)   | FBK-LTL             |
| Double-glazed sliding door<br>2145mm x 1800mm (with screen) x2   | FBK-SKD-2145x1800-A |
| Double-glazed awning-style window<br>600mm x 600mm (with screen) | FBK-WIN-600X600-B   |