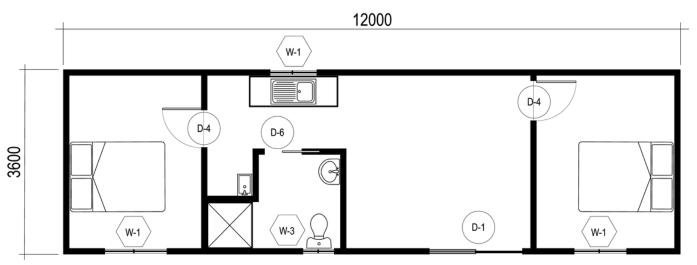

## BUILDING SIZE **3.6m x 12m**

Floor plan

\*Internal fittings and furnishings are indicative only. Ask for list of inclusions.

BackyardPods

| PRODUCT                                                             | SKU               |
|---------------------------------------------------------------------|-------------------|
| Flatpack building kit 3.6m x 12m                                    | FBK-POD-KIT-3612  |
| Internal lining kits per 24m² x2                                    | FBK-LK24X2        |
| Lintels for door & window openings 4LM                              | FBK-LTL           |
| Internal dividing wall framing (2 x 3.6m<br>and 1 x 4.5m)           | FBK-IWFRAME-1     |
| Double-glazed sliding door<br>2145mm x 1800mm (with screen)         | FBK-SKD-2145x1800 |
| Double-glazed awning-style window<br>600mm x 600mm (with screen)    | FBK-WIN-600X600   |
| Double-glazed awning-style window<br>600mm x 900mm (with screen) x2 | FBK-WIN-600X900   |
| Double-glazed awning-style window<br>600mm x 1200mm (with screen)   | FBK-WIN-600X1200  |