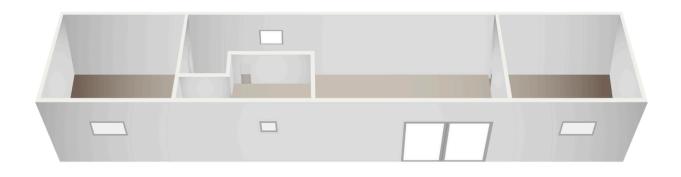

## BUILDING SIZE **3.6m x 12m**

Floor plan

\*Internal fittings and furnishings are indicative only. Ask for list of inclusions.

BackyardPods

| PRODUCT                                                             | SKU               |
|---------------------------------------------------------------------|-------------------|
| Flatpack building kit 3.6m x 12m                                    | FBK-POD-KIT-3612  |
| Internal lining kits per 24m² x2                                    | FBK-LK24X2        |
| Lintels for door & window openings 4LM                              | FBK-LTL           |
| Internal dividing wall framing (2 x 3.6m<br>and 1 x 4.5m)           | FBK-IWFRAME-1     |
| Double-glazed sliding door<br>2145mm x 1800mm (with screen)         | FBK-SKD-2145x1800 |
| Double-glazed awning-style window<br>600mm x 600mm (with screen)    | FBK-WIN-600X600   |
| Double-glazed awning-style window<br>600mm x 900mm (with screen) x2 | FBK-WIN-600X900   |
| Double-glazed awning-style window<br>600mm x 1200mm (with screen)   | FBK-WIN-600X1200  |